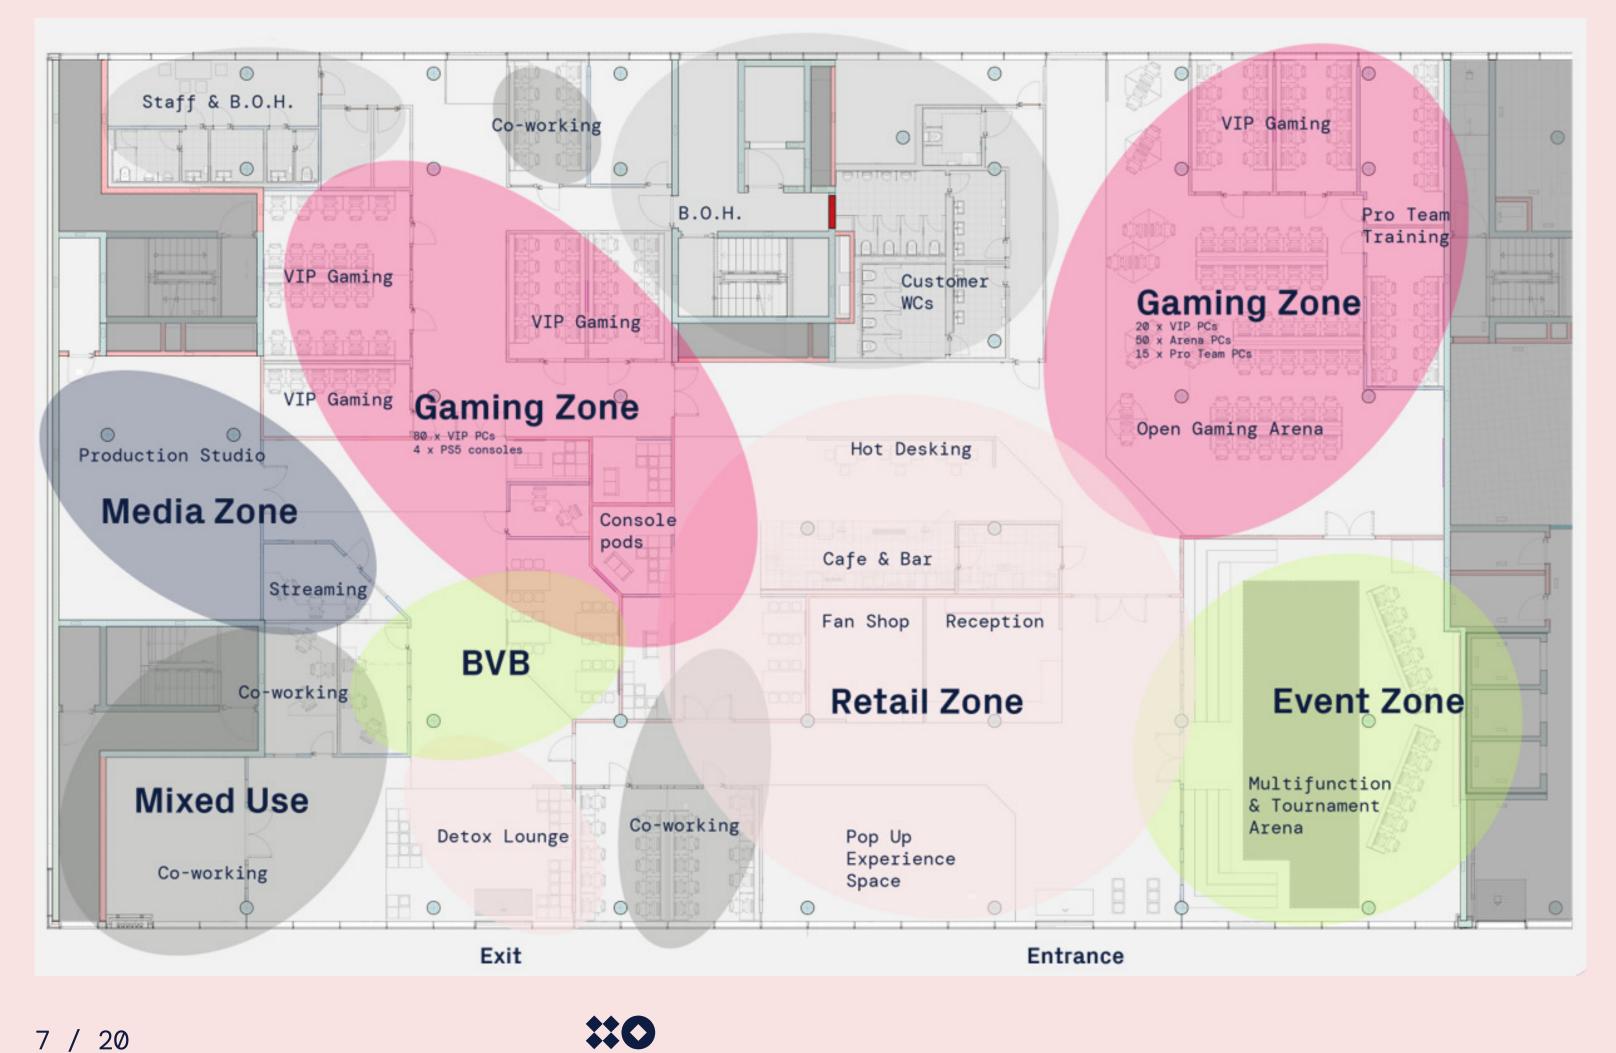

# **Venue Plan**

### Strategically zoned layout designed to maximise versatility and audience diversity.

7 / 20

# **Gaming Zone**

- Casual & Competitive Gamer
- Schools & colleges
- Pro /semi pro teams
- Group bookings

# Teambuilding

- Mixed Use
- Co-Working
- Workshops & Meetings

# **Media Zone**

- Content Creators
- Influencers
- Productions

## **Event Zone**

- BaseStack
- Third party competitions
- Events
- Product launches
- Networking events

2