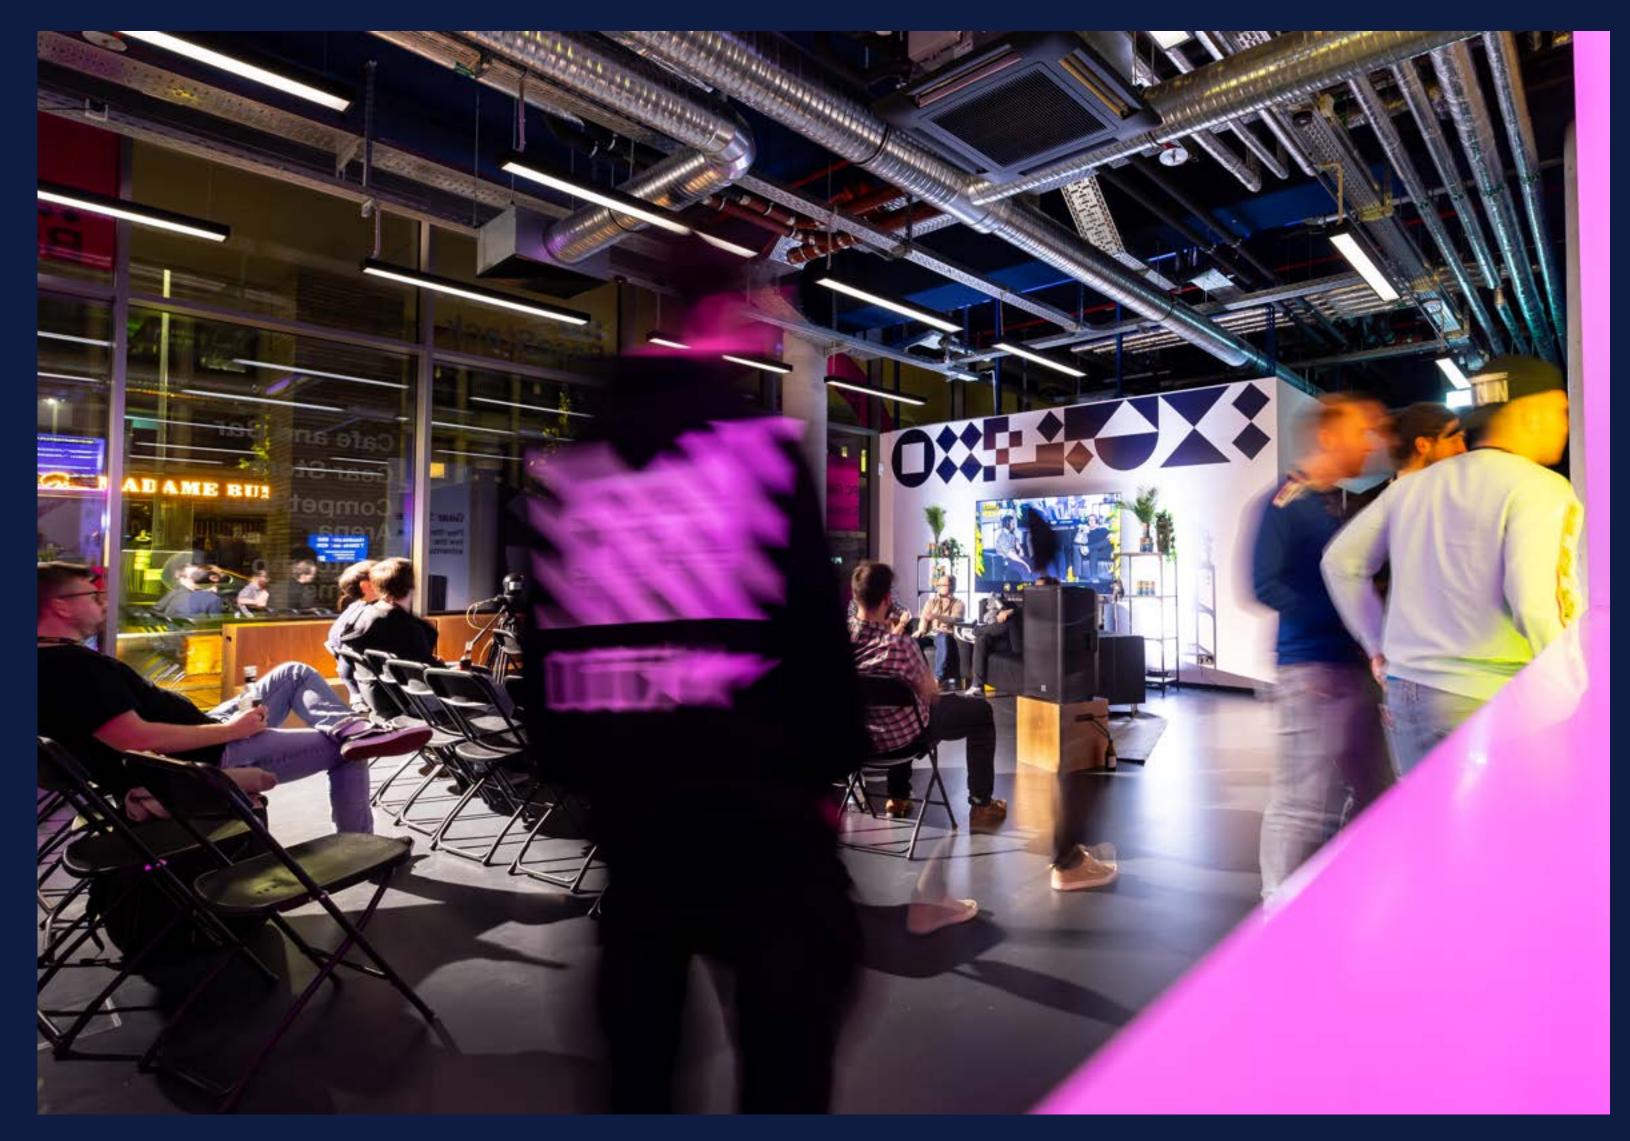

### Versatile Venue Layout

Our flexible venue layout allows for easy customisation to suit the specific requirements of your event. From stage setups to seating arrangements, we've got the versatility to make your vision a reality.

### **BaseStack Arena**

\*\*0

A dynamic 150sqm 300 capacity show-stopping tournament, conference, corporate and exhibition event space. We can accommodate large crowds for major tournaments or provide an intimate setting for smaller events.

### Streaming and Broadcasting

Take your event to the next level with our top-notch streaming and broadcasting capabilities. Share the excitement with a global audience through our high-quality production services.

### Café & Bar

Nestled in the heart of Dortmund, our Café and Bar is the ideal venue for any gathering. Offering delicious food and a vibrant bar atmosphere, complete with DJ and dance floor options, we're the perfect venue for your event.