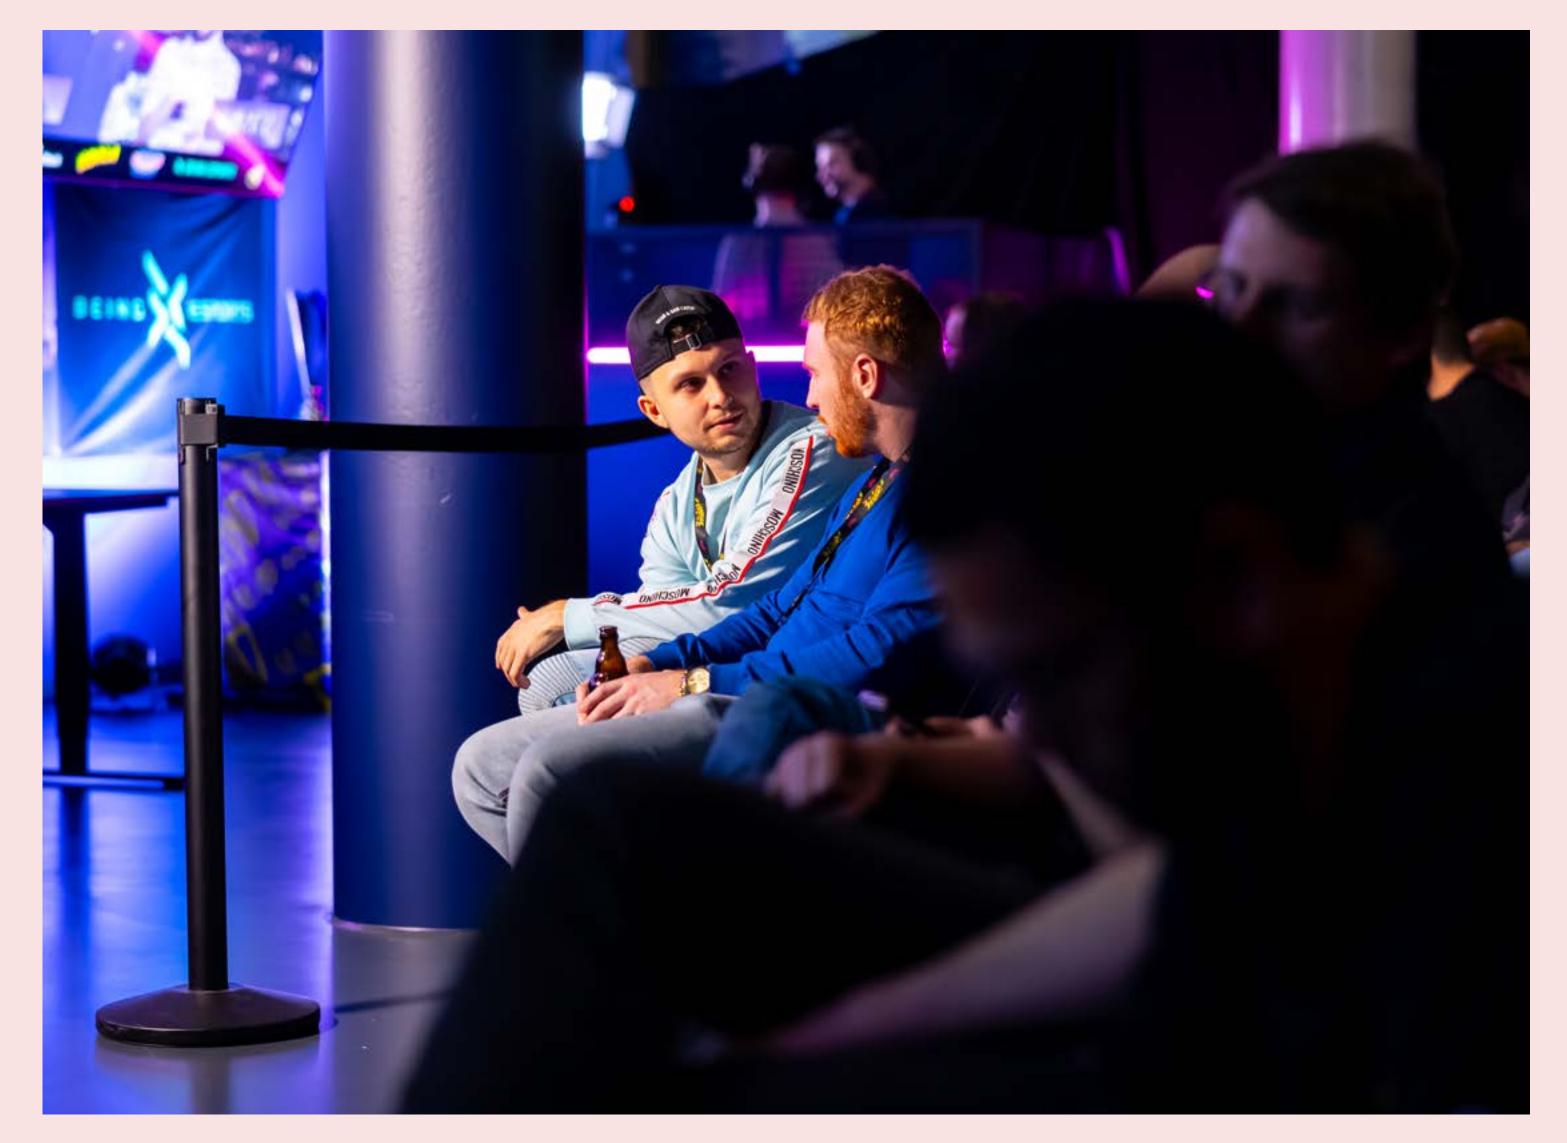

# **BaseStack XP**

### **Spectator Seating**

Invite friends, family, and fans to cheer on their favourite teams with ample spectator seating.