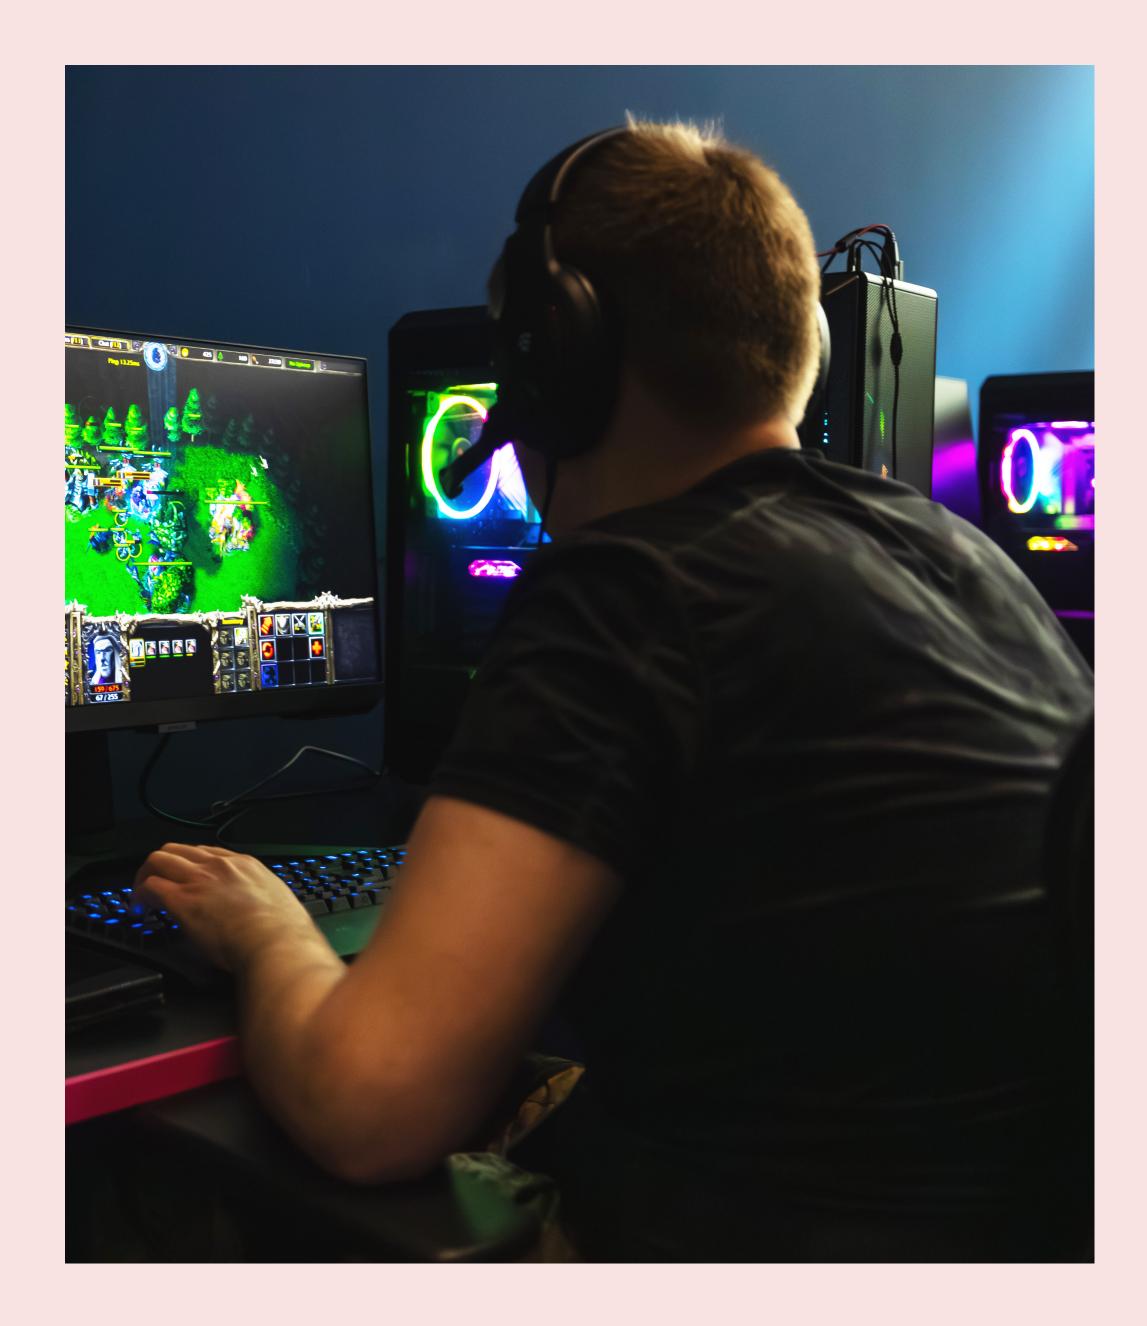

## **Tech Specs**

- Intel i7 13700K
- 32GB DDR5 Ram
- NVidia Geforce RTX 4070ti
- 240 Herz 24.5" Samsung monitor
- Diablo gaming chairs
- Monitor arms & 2nd monitors available
- Professional face camera and microphone from Elgato

## **Room Specs**

- Height adjustable LeetDesks
- Soundproofed rooms with air-conditioning
- Tactics and strategy rooms with whiteboard
- 85inch TV for match replay

2