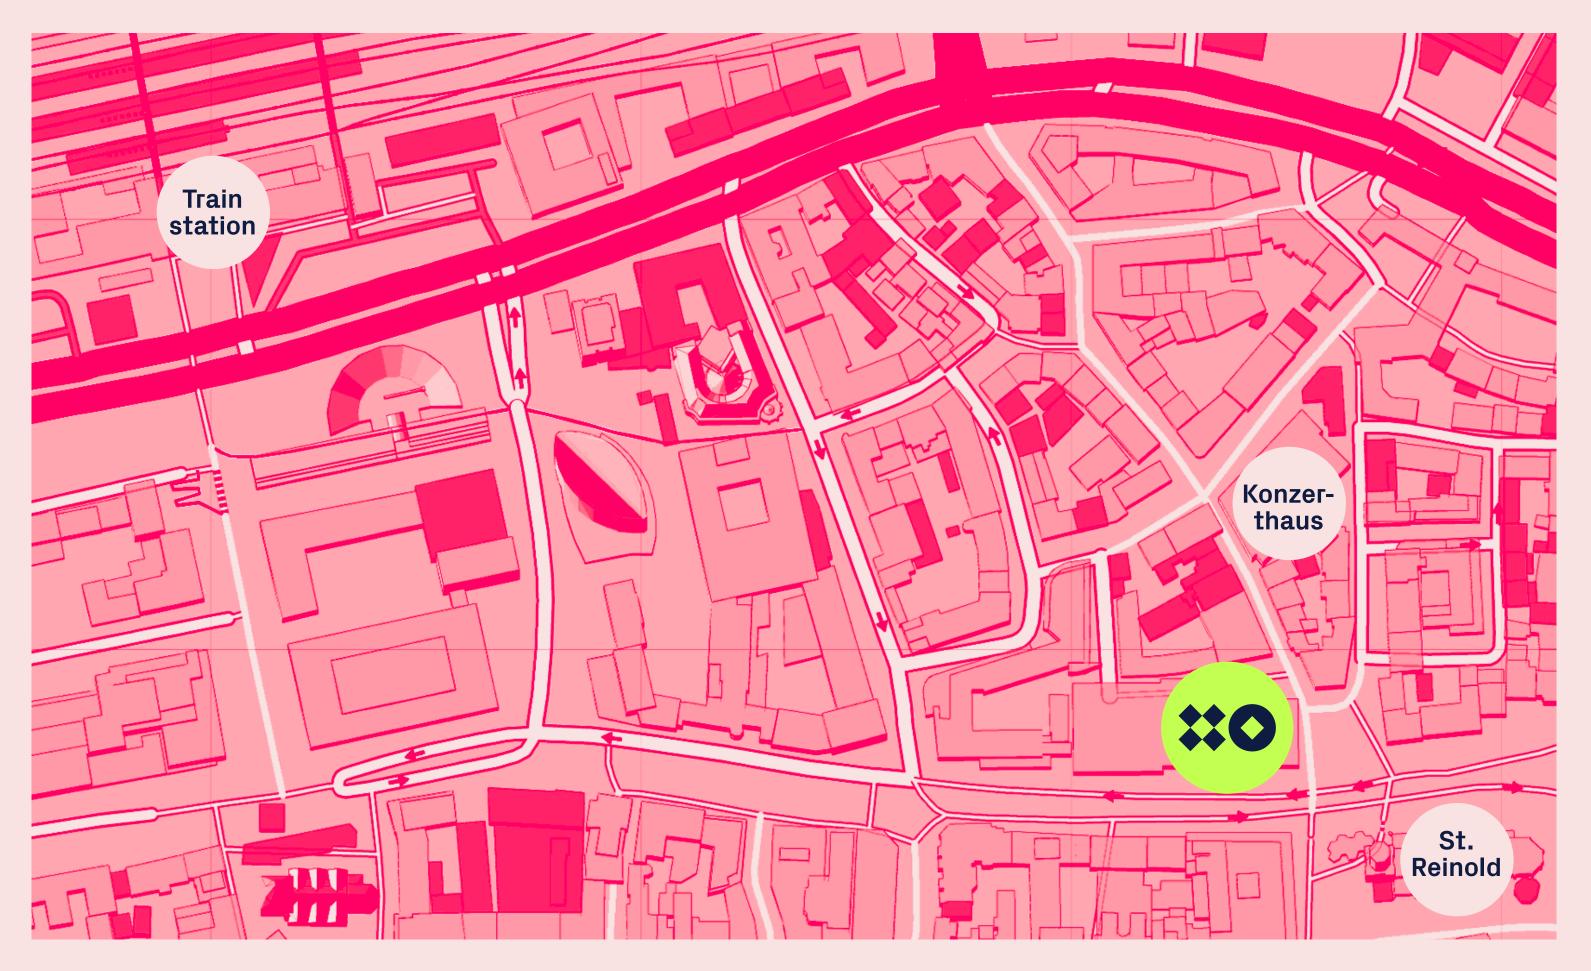

# **Central Location**

**BaseStack is conveniently located in the centre of Dortmund.** Dortmund is a lively multicultural city, with a vast variety of food, shopping and attractions.

#### **Travel & transport links**

The train station is just a brief 10-minute walk away.

Stadtbahn 190m Dortmund Hbf 2.5km

Parking at Basecamp is available for an additional discounted fee.

Airports: Dortmund 14.9km 65.3km Düsseldorf 98.5km Cologne