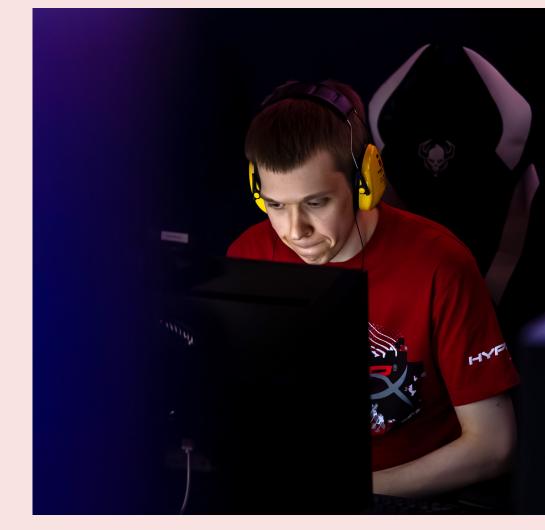

## **Tech Specs**

- Intel i7 13700K
- 32GB DDR5 Ram
- NVidia Geforce RTX 4070ti
- 240 Herz 24.5" Samsung monitor
- Diablo gaming chairs
- Monitor arms & 2nd monitors available
- Professional face camera and microphone from Elgato

## **Room Specs**

- Height adjustable LeetDesks
- Soundproofed rooms with air-conditioning
- Tactics and strategy rooms with whiteboard
- 85inch TV for match replay

2