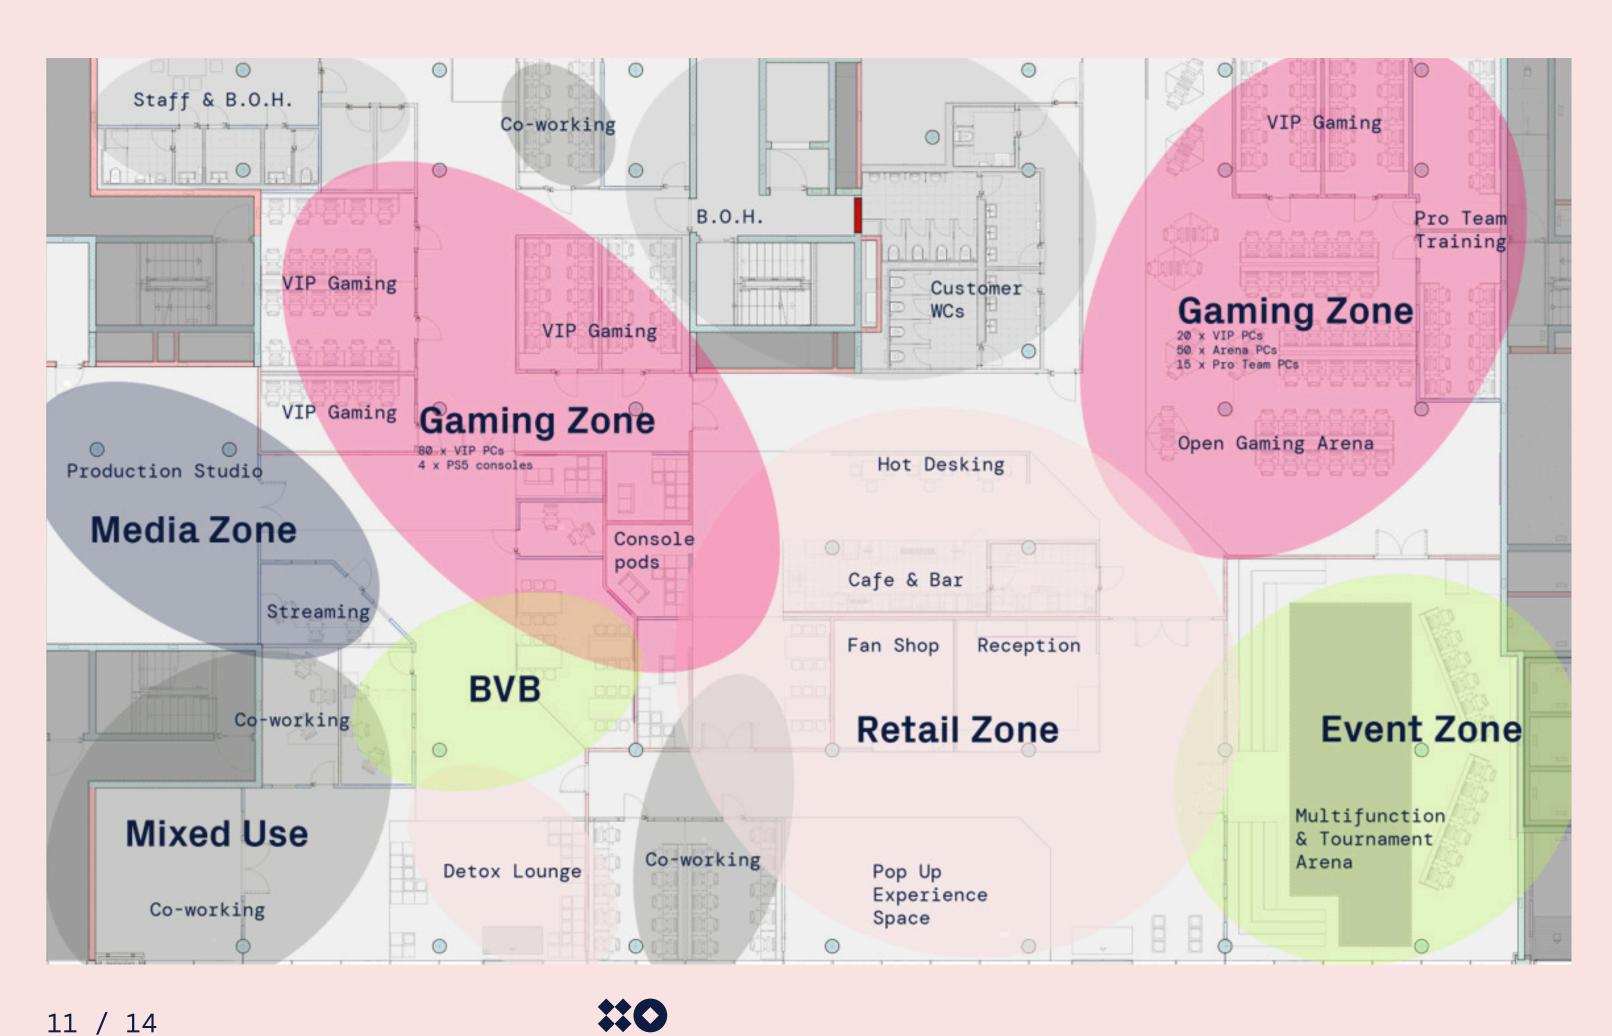

# **Venue Layout**

#### Strategically zoned layout designed to maximise versatility and audience diversity.

# **Gaming Zone**

- Competitive gamer
- Pro /semi pro teams
- Group bookings

# Teambuilding

- Tactics & strategy rooms
- Match replay
- Whiteboards

# **Media Zone**

- Streaming & Podcasting
- Media Production

# **Detox Lounge**

- Nutritious café
- Relaxing bar
- LAN Arena
- Networking space