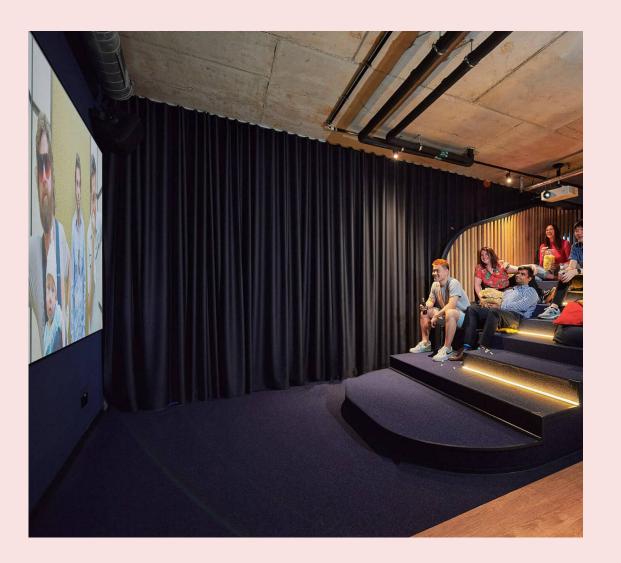

#### Cinema

\*\*0

After a long day of training sit back, relax and watch a film with your team mates on the big screen.