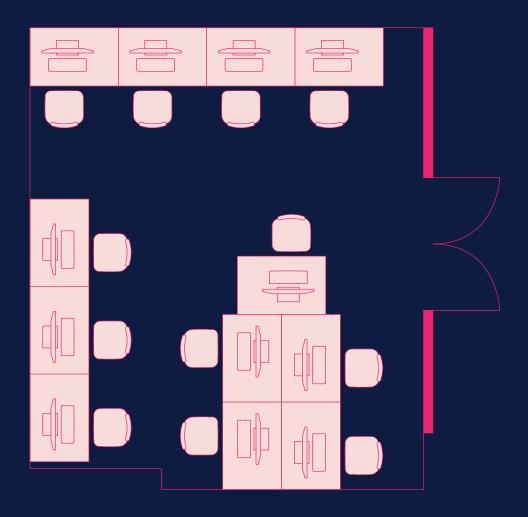

D60 X
- Elgato Key Light Air
- Elgato Wave 3 mic
- Elgato Wave Mic Arm
- Elgato Facecam
- Elgato Stream Deck XL

3 hours = 100€ 1 day = 400€

#### Equipment

- 7x 25" Screens
- 7x PS5

#### BaseStack Venue 1500m<sup>2</sup>

3 hours = 4,500€ 1 day = 15,000€

- Full service
- Access to all technics
- Installation and support with all our possibilities
- BaseStacker included

#### Café & Bar 50m<sup>2</sup>

3 hours = 170€ 1 day = 600€

#### Equipment

- 55" TV
- 50+ Cafe seats

## Private Workspaces Rent

#### Workspace 1 36m<sup>2</sup>

- Up to 12 people
- High-speed Internet
- Air-conditioned
- Concierge service on request
- Flexible contract



#### Workspace 2 33m<sup>2</sup>

- Up to 10 people
- High-speed Internet
- Air-conditioned
- Concierge service on request
- Flexible contract



#### Workspace 4 14m<sup>2</sup>

- Up to 5 people
- High-speed Internet
- Air-conditioned
- Concierge service on request
- Flexible contract



## **Bootcamp Price List**

#### Bootcamp 1

1 day = 250€ Fri to Sun = 450€ Mon to Sun = 950€

#### Equipment

- 5x PC Terra Elite 4
  - 13th Gen Intel i7 13700KF
  - NVIDIA GeForce RTX 4070 Ti
  - G Skill DDR5 32GB Ram
- 5x 25" Samsung 240hz Screen
- 5 Leetdesks

#### Special

1 full fridge of cold drinks = 70€ Every full fridge refill = 65€

#### Bootcamp 3

1 day = 250€ Fri to Sun = 450€ Mon to Sun = 950€

#### Equipment

- 6x PC Terra Elite 4
- 13th Gen Intel i7 13700KF
  - NVIDIA GeForce RTX 4070 Ti
- G Skill DDR5 32GB Ram
- 6x 25" Samsung 240hz Screen
- 6 Leetdesks

#### Special

1 full fridge of cold drinks = 70€ Every full fridge refill