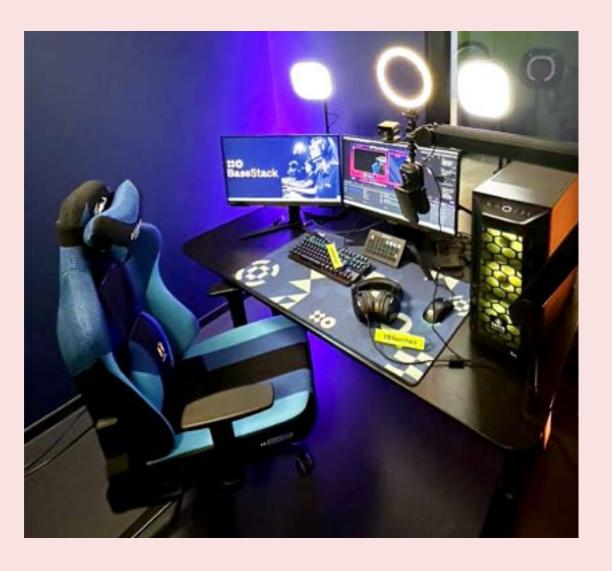

### Streaming & Podcast Room 15m<sup>2</sup> BVB Area

3 hours = 50€ 1 day = 200€

#### Equipment

- PC Terra Elite 4
  - 13th Gen Intel i7 13700KF
  - NVIDIA GeForce RTX 4070 Ti
  - G Skill DDR5 32GB Ram
- 25" Samsung 240hz Screen
- Elgato HD60 X
- Elgato Key Light Air
- Elgato Wave 3 mic
- Elgato Wave Mic Arm
- Elgato Facecam
- Elgato Stream Deck XL