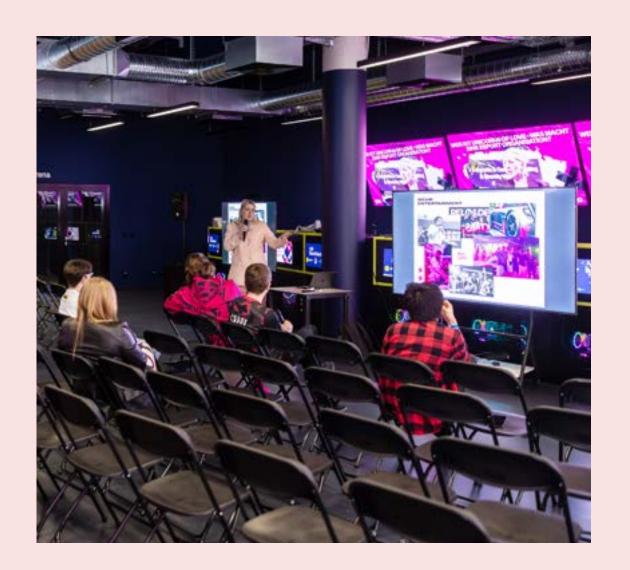

#### BaseStack Arena

A dynamic 150sqm 300 capacity show-stopping tournament, conference, corporate and exhibition event space. We can accommodate large crowds for major tournaments or provide an intimate setting for smaller events.

#### **Spectator Seating**

Invite friends, family, and fans to cheer on their favourite teams with ample spectator seating.