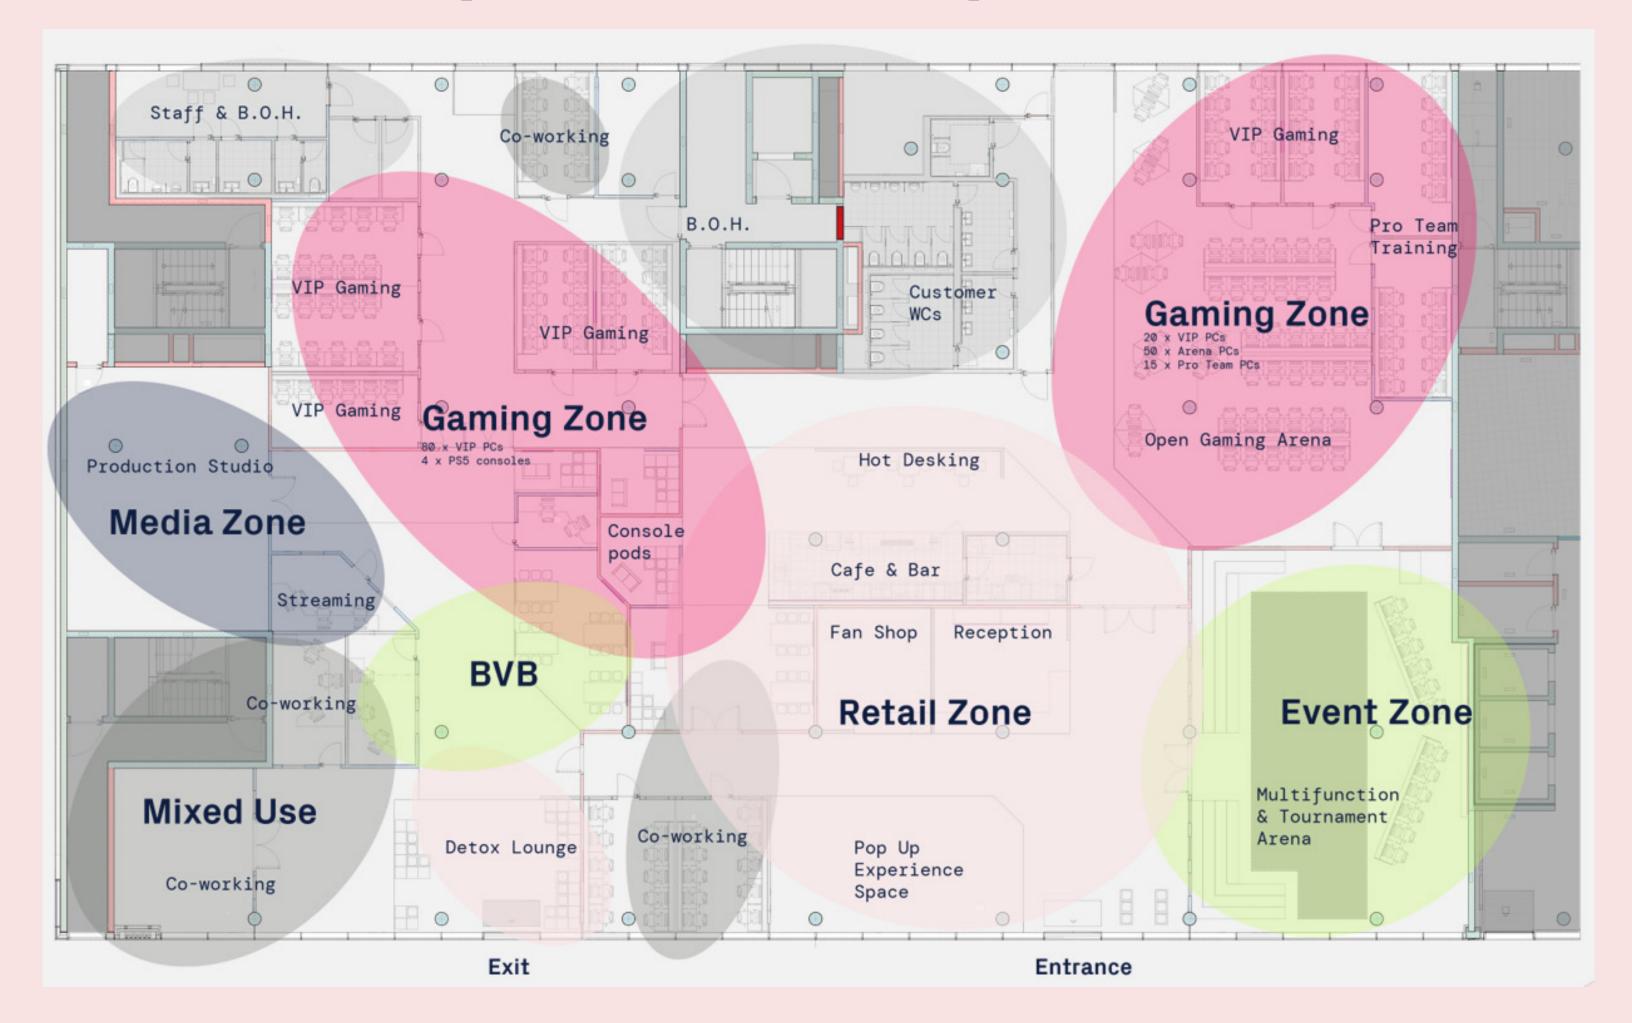

## Venue Plan

Strategically zoned layout designed to maximise versatility and audience diversity.

- Casual & Competitive Gamer
- Schools & colleges
- Pro /semi pro teams
- Group bookings

#### **Teambuilding**

- Mixed Use
- Co-Working
- Workshops & Meetings

#### **Media Zone**

- Content Creators
- Influencers
- Productions

#### **Event Zone**

- BaseStack
- Third party competitions
- Events
- Product launches
- Networking events